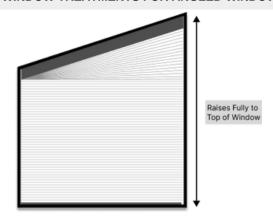

#### **FEATURES**

- Industry Exclusive Operation. Angled blinds raise and lower fully on virtually any size or any shape of angled window.
- Bottom Up Operation: Fully operable angled blinds raise completely to the top of the angled window.
- Blinds open and close standard with a remote control.
- Home automation options are available.
- Virtually no size, shape or slope restrictions on angled blinds.
- · Color coordinating valance is standard.

#### **OPERATION & FUNCTION**

- Inside Mount (IB/IM) is suggested.
- Angled Shades are designed to be fully deployed or fully retracted; not midway.