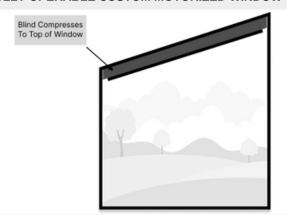

#### **FEATURES**

- Industry Exclusive Operation. Angled blinds raise and lower fully on virtually any size or any shape of angled window.
- Bottom Up Operation: Fully operable angled blinds raise completely to the top of the angled window.
- Blinds open and close standard with a remote control.
- Home automation options are available.
- Virtually no size, shape or slope restrictions on angled blinds.
- · Color coordinating valance is standard.

#### **OPERATION & FUNCTION**

- Inside Mount (IB/IM) is suggested.
- Angled Shades are designed to be fully deployed or fully retracted; not midway.